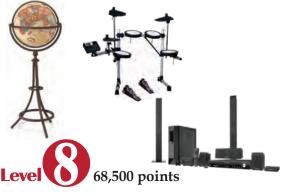

14kt Gold Circle Necklace with Diamonds Replogle Continental Floor Globe 33-12162 19" LCD TV/DVD Combo w/ATSC Tuner 33-12169 5-DVD Home Theater w/Wireless Rear Speakers and iPod® Dock 31-10042 Kids 7.5' Trampoline and Enclosure

33-12155 Electronic Drum Kit

Waterford® Martini Pitcher and 4 Glasses Cub Cadet® 21" Self-propelled Mower

Pro-form® Treadmill

Brother® Color Laser Printer

Movado® Museum Two-Tone Bracelet Watch

33-12173 Dyson Animal Vacuum Cleaner